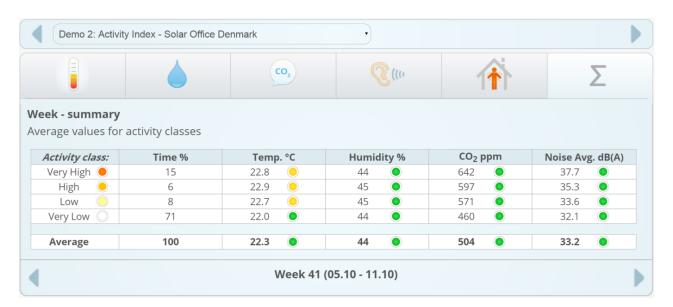

### Week summary

See all your data on www.ic-meter.com

### **Activity Index**

IC-Meter calculates an Activity Index to classify the actual human activity in a room. The theory behind the Activity Index is that the patterns in which indoor parameters changes are quite different, in situation with high and low human activity.

The Activity Index has four levels: Very High', 'High', 'Low' and 'Very Low' activity.

NOTE: Activity index is set up and calibrated for each location within the first 60 days.

#### Classification of Indoor Climate

All the indoor meter data are classified according to at Smiley/Traffic light concept, where green is Good, yellow is Less good and red is Bad.

The classification reflects the indoor climate with respect to health, what is good for the building and the climate outside. The table shows the interval limits applicable for this week.

| Indoor Climate classes           | Bad        | Less good   | Good        | Less good   | Bad         |
|----------------------------------|------------|-------------|-------------|-------------|-------------|
| Temperature <sup>0</sup> C       | Below 17.4 | 18.4 – 19.4 | 19.4 – 22.4 | 22.4 - 24.4 | Above 24.4  |
| Relative Humidity %              | Below 20   | 20 - 25     | 25 - 46.2   | 46.2 - 57.7 | Above 57.7  |
| Fresh air (CO <sub>2</sub> ) ppm |            |             | Below 800   | 800 – 1.000 | Above 1.000 |
| Noise dB(A)                      |            |             | Below 60    | 60 – 80     | Above 80    |