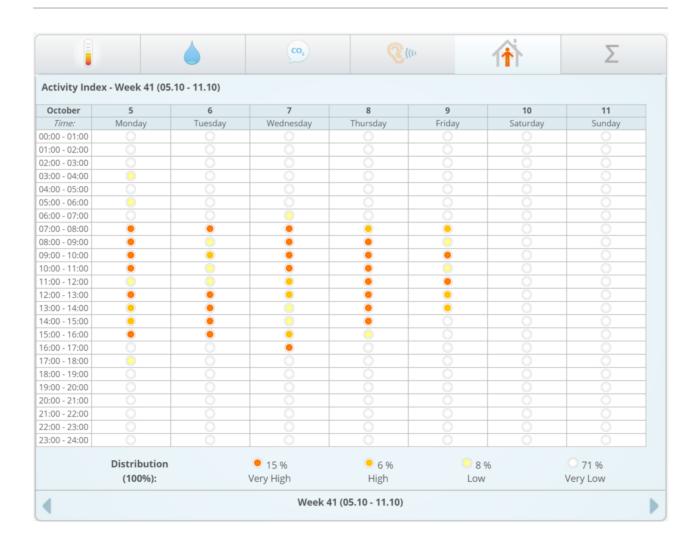

### **Activity Index**

IC-Meter calculates an Activity Index to classify the actual human activity in a room. The theory behind the Activity Index is that the patterns in which indoor parameters changes are quite different, in situation with high and low human activity.

The Activity Index has four levels: Very High', 'High', 'Low' and 'Very Low' activity.

NOTE: Activity index is set up and calibrated for each location within the first 60 days.

# Activity Index 👚

Week 41 (05.10 - 11.10) 2015

**Location:** Demo2: Activity Index **Room:** Solar Office Denmark