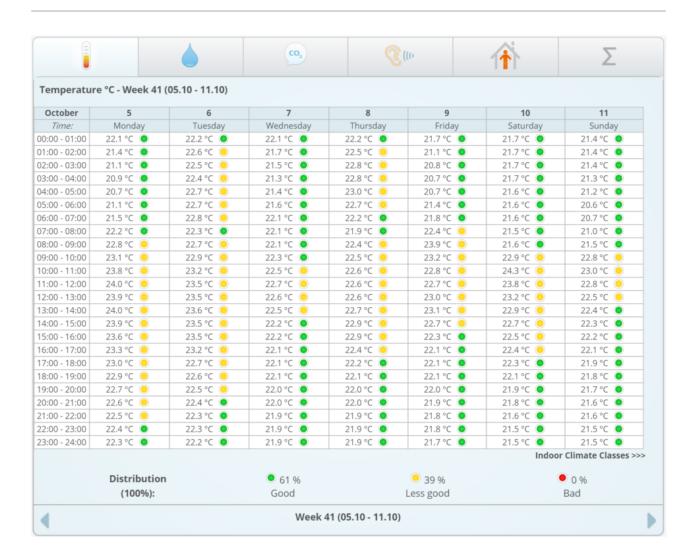

#### Classification of Indoor Climate

All the indoor meter data are classified according to at Smiley/Traffic light concept, where green is Good, yellow is Less good and red is Bad.

The classification reflects the indoor climate with respect to health, what is good for the building and the climate outside. The table shows the interval limits applicable for this week.

| Indoor Climate classes           | Bad        | Less good   | Good        | Less good   | Bad         |
|----------------------------------|------------|-------------|-------------|-------------|-------------|
| Temperature <sup>0</sup> C       | Below 17.4 | 18.4 – 19.4 | 19.4 – 22.4 | 22.4 - 24.4 | Above 24.4  |
| Relative Humidity %              | Below 20   | 20 - 25     | 25 - 46.2   | 46.2 - 57.7 | Above 57.7  |
| Fresh air (CO <sub>2</sub> ) ppm |            |             | Below 800   | 800 – 1.000 | Above 1.000 |
| Noise dB(A)                      |            |             | Below 60    | 60 – 80     | Above 80    |

Read more about Indoor Climate Classification.

# Temperature <sup>0</sup>C

Week 41 (05.10 - 11.10) 2015

**Location:** Demo2: Activity Index **Room:** Solar Office Denmark