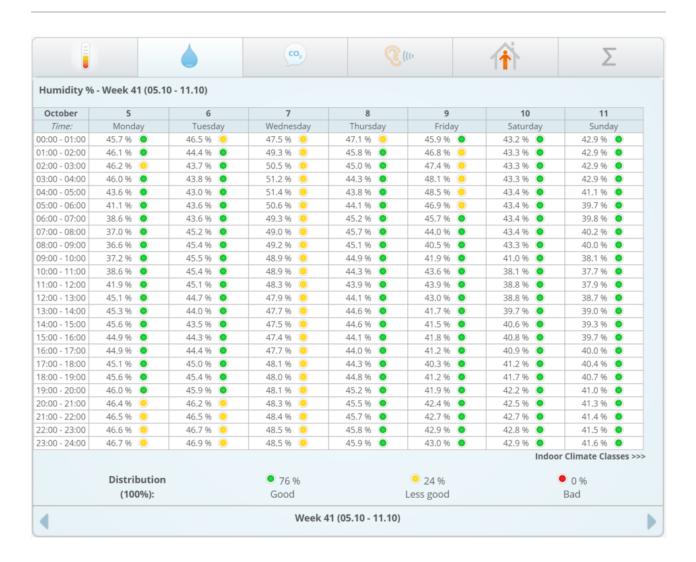

## Relative humidity %

Week 41 (05.10 - 11.10) 2015

Location: Demo2: Activity Index Room: Solar Office Denmark

#### Classification of Indoor Climate

All the indoor meter data are classified according to at Smiley/Traffic light concept, where green is Good, yellow is Less good and red is Bad.

The classification reflects the indoor climate with respect to health, what is good for the building and the climate outside. The table shows the interval limits applicable for this week.

| Indoor Climate classes           | Bad        | Less good   | Good        | Less good   | Bad         |
|----------------------------------|------------|-------------|-------------|-------------|-------------|
| Temperature <sup>0</sup> C       | Below 17.4 | 18.4 – 19.4 | 19.4 – 22.4 | 22.4 - 24.4 | Above 24.4  |
| Relative Humidity %              | Below 20   | 20 - 25     | 25 - 46.2   | 46.2 - 57.7 | Above 57.7  |
| Fresh air (CO <sub>2</sub> ) ppm |            |             | Below 800   | 800 – 1.000 | Above 1.000 |
| Noise dB(A)                      |            |             | Below 60    | 60 – 80     | Above 80    |