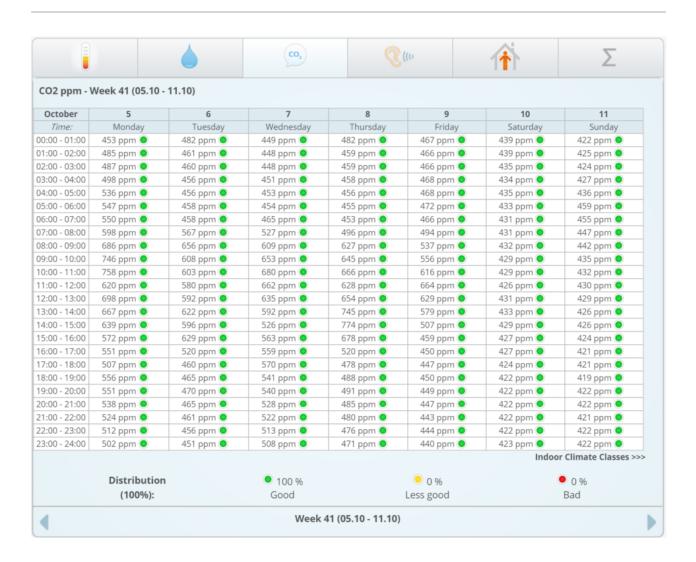

## Fresh Air (CO<sub>2</sub>) ppm

Week 41 (05.10 - 11.10) 2015

**Location:** Demo2: Activity Index **Room:** Solar Office Denmark

#### Classification of Indoor Climate

All the indoor meter data are classified according to at Smiley/Traffic light concept, where green is Good, yellow is Less good and red is Bad.

The classification reflects the indoor climate with respect to health, what is good for the building and the climate outside. The table shows the interval limits applicable for this week.

| Indoor Climate classes           | Bad        | Less good   | Good        | Less good   | Bad         |
|----------------------------------|------------|-------------|-------------|-------------|-------------|
| Temperature <sup>0</sup> C       | Below 17.4 | 18.4 – 19.4 | 19.4 – 22.4 | 22.4 - 24.4 | Above 24.4  |
| Relative Humidity %              | Below 20   | 20 - 25     | 25 - 46.2   | 46.2 - 57.7 | Above 57.7  |
| Fresh air (CO <sub>2</sub> ) ppm |            |             | Below 800   | 800 – 1.000 | Above 1.000 |
| Noise dB(A)                      |            |             | Below 60    | 60 – 80     | Above 80    |