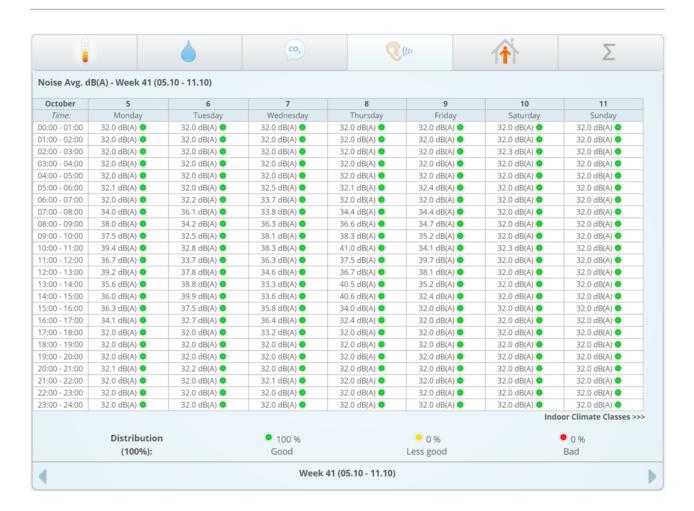

## Noise dB (A)

Week 41 (05.10 - 11.10) 2015

Location: Demo2: Activity Index Room: Solar Office Denmark

#### Classification of Indoor Climate

All the indoor meter data are classified according to at Smiley/Traffic light concept, where green is Good, yellow is Less good and red is Bad.

The classification reflects the indoor climate with respect to health, what is good for the building and the climate outside. The table shows the interval limits applicable for this week.

| Indoor Climate classes           | Bad        | Less good   | Good        | Less good   | Bad         |
|----------------------------------|------------|-------------|-------------|-------------|-------------|
| Temperature <sup>0</sup> C       | Below 17.4 | 18.4 – 19.4 | 19.4 – 22.4 | 22.4 - 24.4 | Above 24.4  |
| Relative Humidity %              | Below 20   | 20 - 25     | 25 - 46.2   | 46.2 - 57.7 | Above 57.7  |
| Fresh air (CO <sub>2</sub> ) ppm |            |             | Below 800   | 800 – 1.000 | Above 1.000 |
| Noise dB(A)                      |            |             | Below 60    | 60 – 80     | Above 80    |